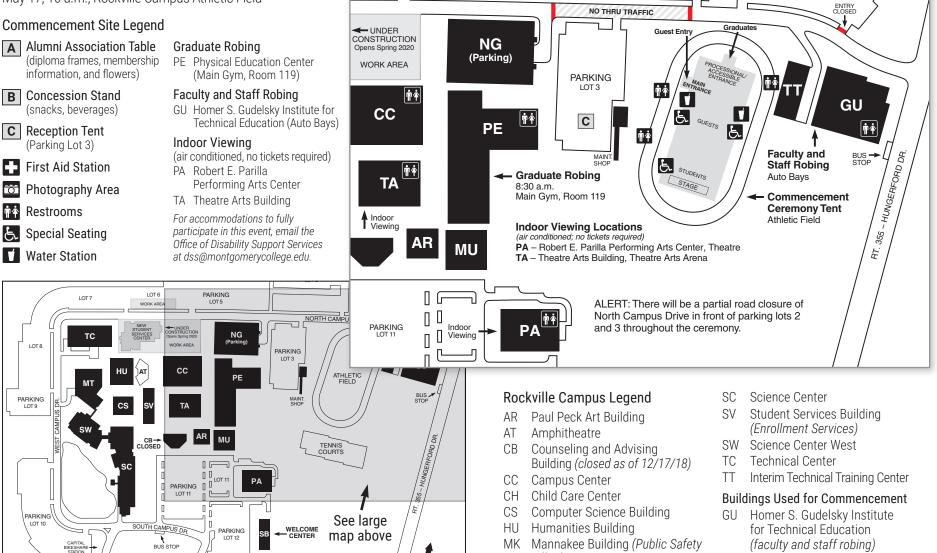

## Montgomery College Commencement 2019

May 17, 10 a.m., Rockville Campus Athletic Field

## Commencement Site Legend

TO MARTINS LN./NELSON ST.

are accessible.

Rockville Campus

All buildings at the campus

For directions, visit montgomerycollege.edu/maps

NO COLLEGE PARKING

MONTGOMERY COUNTY BOARD OF EDUCATION PARKING ONLY)

COLLEGE PARKING

NORTH

TO ROCKVILLE

METRO STATION

Office)

MU Music Building

NG

SB

MT Gordon and Marilyn

Macklin Tower (Library)

North Garage (parking)

South Campus Instruction

Building (Welcome Center)

PARKING

PARKING

LOT 2

PA Robert E. Parilla Performing Arts Center (indoor viewina)

PARKING

LOT 1

- PE Physical Education Center (graduate robing)
- Theatre Arts Building TA (indoor viewing)