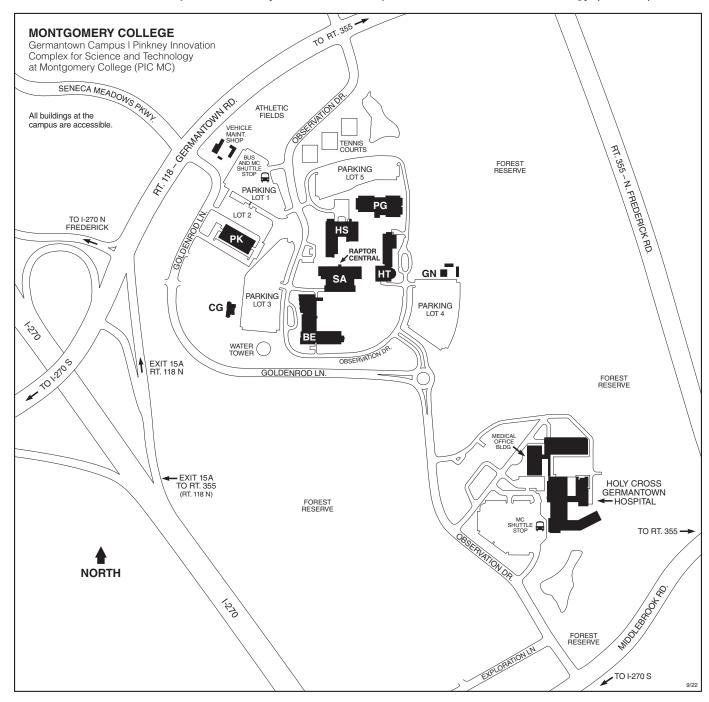

## **MONTGOMERY** COLLEGE

Germantown Campus | Pinkney Innovation Complex for Science and Technology (PIC MC)

Germantown Campus | Pinkney Innovation Complex for Science and Technology at Montgomery College (PIC MC)

20200 Observation Drive Germantown, MD 20876 240-567-7711

Public Safety: 240-567-3333 (24/7) montgomerycollege.edu/safety montgomerycollege.edu/maps

## Legend of Campus Buildings (as of September 2022)

- BE Bioscience Education Center
  - Conference Center
- CG Child Care Center
  - Center for Early Education (CEE)
- **GN** Greenhouse

- **HS** Humanities and Social Sciences Building
  - Bookstore
  - Cafeteria
  - Library
  - Workforce Development and Continuing Education (WDCE)
- HT High Technology and Science Center
  - Globe Hall
- PG Physical Education Building

- PK Paul Peck Academic and Innovation Building
  - Germantown Innovation Center
- SA Dr. DeRionne P. Pollard Student Affairs and Science Building
  - Counseling and Advising
  - Disability Support Services
  - Financial Aid Office
  - Public Safety Office
  - Raptor Central (Admissions, Enrollment, Visitor Services)
  - Records and Registration Office
  - Student Life Office