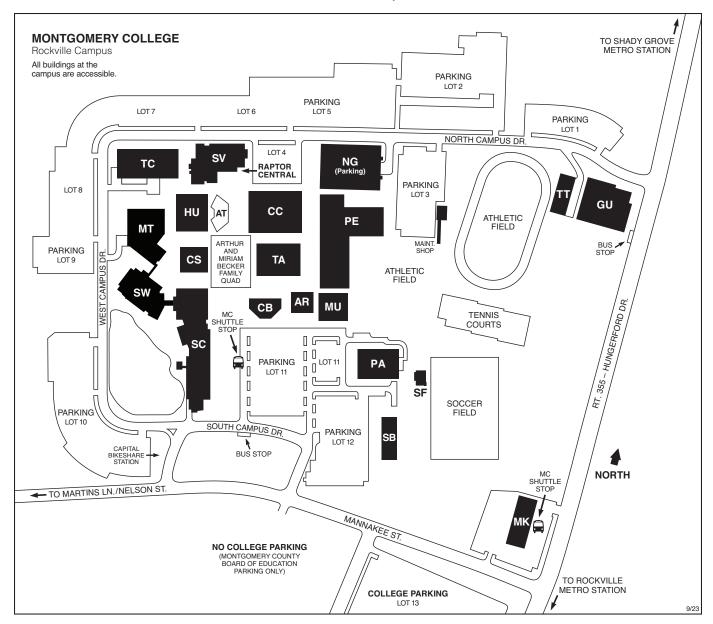

## Rockville Campus

51 Mannakee Street Rockville, MD 20850 240-567-5000; TTY 301-294-9672

Public Safety: 240-567-3333 (24/7) montgomerycollege.edu/safety montgomerycollege.edu/maps

## Legend of Campus Buildings

(as of September 2023)

- AR Paul Peck Art Building
- AT Amphitheatre
- **CB** Academic Annex
- **CC** Campus Center
  - Bookstore
  - Cafeteria
  - Workforce Development and Continuing Education (WDCE)
- CS Computer Science Building
- GU Homer S. Gudelsky Institute for Technical Education
- **HU** Humanities Building

- MK Mannakee Building
  - Center for Training Excellence
  - ignlTe Hub
- MT Gordon and Marilyn Macklin Tower
  - Library
- MU Music Building
- NG North Garage (parking)
- PA Robert E. Parilla Performing Arts Center
- PE Physical Education Center
- SB South Campus Instruction Building
- SC Science Center
- SF Soccer Field Concession Building

- SV Long Nguyen and Kimmy Duong Student Services Center
  - Assessment and Testing Centers
  - Counseling and Advising
  - Disability Support Services
  - Financial Aid Office
  - Public Safety Office
  - Raptor Central (Admissions, Enrollment, Visitor Services)
  - Records and Registration Office
  - Student Life Office
- SW Science Center West
- TA Theatre Arts Building
- TC Technical Center
- TT Interim Technical Training Center