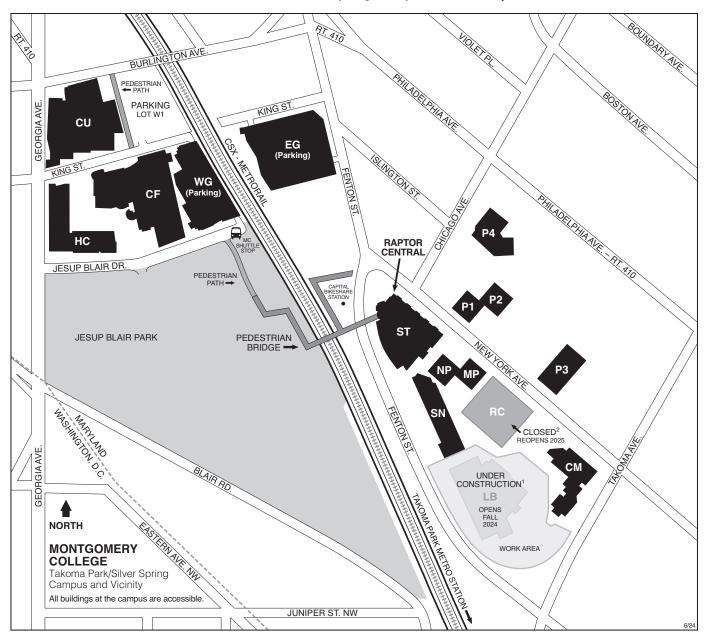

## **MONTGOMERY** COLLEGE

Takoma Park/Silver Spring Campus and Vicinity

## Legend of Campus Buildings (as of June 2024)

- **CF** The Morris and Gwendolyn Cafritz Foundation Arts Center
  - Refugee Training Center
  - Workforce Development and Continuing Education (WDCE)
- CM Catherine F. Scott Commons
- CU Cultural Arts Center
- EG East Garage (parking)
- HC Health Sciences Center

- LB Catherine and Isiah Leggett Math and Science Building<sup>1</sup> (under construction)
- MP Mathematics Pavilion
- ${\sf NP}\,$  North Pavilion
- P1 Pavilion One
- P2 Pavilion Two
- P3 Pavilion Three
- P4 Pavilion Four
- RC Resource Center<sup>2</sup> (closed for renovation) = Library (closed)
- SN Science North Building

- ST Charlene R. Nunley Student Services Center
  - Bookstore
  - Cafeteria
  - Counseling and Advising
  - Financial Aid Office
  - Public Safety Office
  - Raptor Central (Admissions, Enrollment, Visitor Services)
  - Records and Registration Office
  - Student Life Office

WG West Garage (parking)

<sup>1</sup> Catherine and Isiah Leggett Math and Science Building opens fall 2024. <sup>2</sup> Resource Center reopens winter 2025.