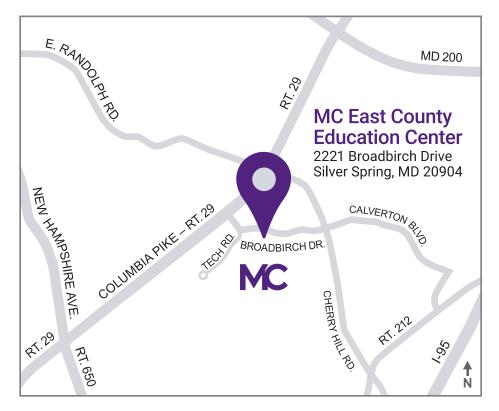

# Welcome to Montgomery College East County Education Center

2221 Broadbirch Drive, Silver Spring, MD 20904

#### From the north

From Route 29 southbound, turn left onto Tech Road, then turn left on Broadbirch Drive.

#### From the south

From Route 29 northbound, turn right onto Tech Road, then turn left on Broadbirch Drive.

#### By Bus

- Ride On (Route 27) stops directly in front of the building.
- Metrobus (Route Z6) stops directly in front of the building.
- Ride On (Route 10) stops 0.2 miles west of the building.
- Flash (Orange Route and Blue Route) each route stops 0.4 miles from the building at Tech Road and Route 29.