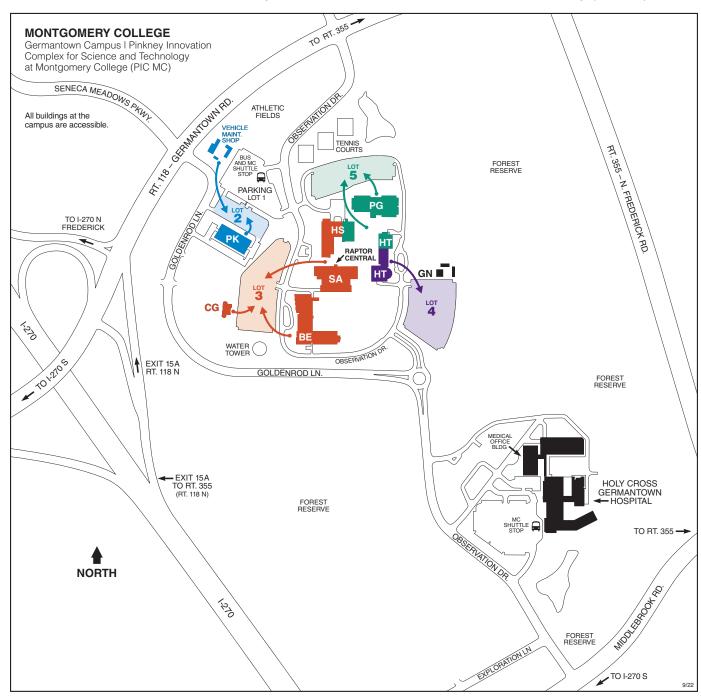

## **Montgomery College Emergency Evacuation Area Map**

Germantown Campus | Pinkney Innovation Complex for Science and Technology (PIC MC)

Germantown Campus | Pinkney Innovation Complex for Science and Technology at Montgomery College (PIC MC)

20200 Observation Drive Germantown, MD 20876 240-567-7711

Public Safety: 240-567-3333 (24/7) montgomerycollege.edu/safety montgomerycollege.edu/maps

## Legend of Campus Buildings (as of September 2022)

BE Bioscience Education Center

- Conference Center
- CG Child Care Center
  - Center for Early Education (CEE)
- **GN** Greenhouse

- **HS** Humanities and Social Sciences Building
  - Bookstore
  - Cafeteria
  - Library
  - Workforce Development and Continuing Education (WDCE)
- HT High Technology and Science Center
  - Globe Hall
- PG Physical Education Building

- PK Paul Peck Academic and Innovation Building
  - Germantown Innovation Center
- SA Dr. DeRionne P. Pollard Student Affairs and Science Building
  - Counseling and Advising
  - Disability Support Services
  - Financial Aid Office
  - Public Safety Office
  - Raptor Central (Admissions, Enrollment, Visitor Services)
  - Records and Registration Office
  - Student Life Office