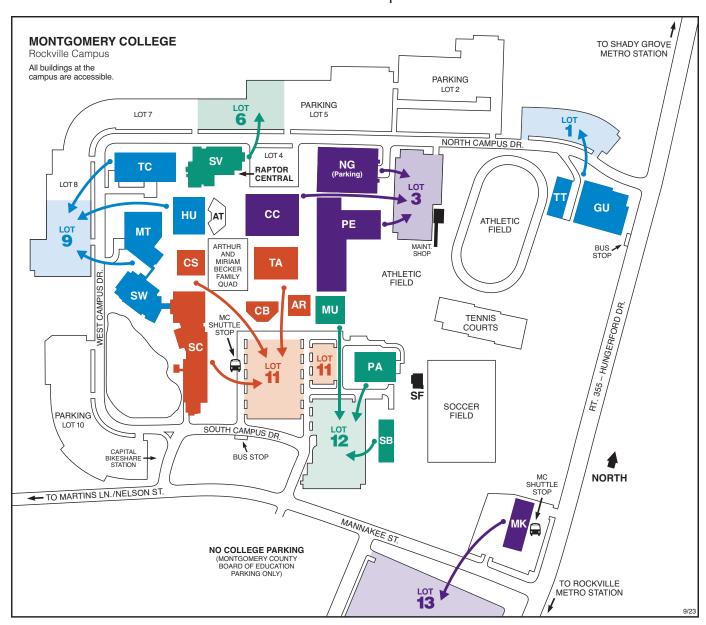

## Montgomery College Emergency Evacuation Area Map

Rockville Campus

## Rockville Campus

51 Mannakee Street Rockville, MD 20850 240-567-5000; TTY 301-294-9672

Public Safety: 240-567-3333 (24/7) montgomerycollege.edu/safety montgomerycollege.edu/maps

## Legend of Campus Buildings

(as of September 2023)

- AR Paul Peck Art Building
- **AT** Amphitheatre
- **CB** Academic Annex
- CC Campus Center
  - Bookstore
  - Cafeteria
  - Workforce Development and Continuing Education (WDCE)
- **CS** Computer Science Building
- GU Homer S. Gudelsky Institute for Technical Education
- **HU** Humanities Building

## MK Mannakee Building

- Center for Training Excellence
- ignITe Hub
- MT Gordon and Marilyn Macklin Tower
  - Library
- MU Music Building
- NG North Garage (parking)
- PA Robert E. Parilla Performing Arts Center
- PE Physical Education Center
- SB South Campus Instruction Building
- SC Science Center
- SF Soccer Field Concession Building

- SV Long Nguyen and Kimmy Duong Student Services Center
  - Assessment and Testing Centers
  - Counseling and Advising
  - Disability Support Services
  - Financial Aid Office
  - Public Safety Office
  - Raptor Central (Admissions, Enrollment, Visitor Services)
  - Records and Registration Office
  - Student Life Office
- SW Science Center West
- TA Theatre Arts Building
- TC Technical Center
- TT Interim Technical Training Center