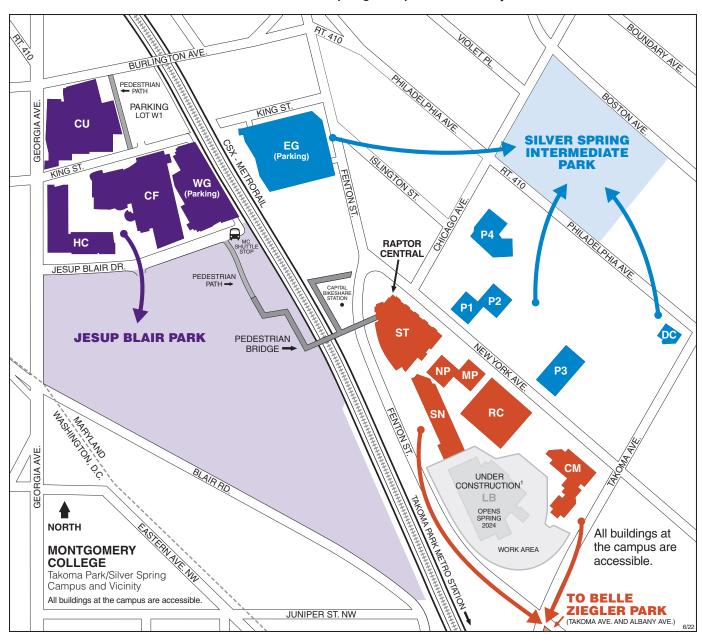

## **Montgomery College Emergency Evacuation Area Map**

Takoma Park/Silver Spring Campus and Vicinity

## Takoma Park/Silver Spring Campus

7600 Takoma Avenue Takoma Park, MD 20912 240-567-1300; TTY 301-587-7207

Public Safety: 240-567-3333 (24/7) montgomerycollege.edu/safety

montgomerycollege.edu/maps

## Legend of Campus Buildings (as of June 2022)

- **CF** The Morris and Gwendolyn Cafritz Foundation Arts Center
  - Refugee Training Center
  - Workforce Development and Continuing Education (WDCE)
- **CM** Catherine F. Scott Commons
- **CU** Cultural Arts Center
- EG East Garage (parking)
- **HC** Health Sciences Center

- LB Catherine and Isiah Leggett Math and Science Building<sup>1</sup> (under construction)
- MP Mathematics Pavilion
- **NP** North Pavilion
- P1 Pavilion One
- P2 Pavilion Two
- P3 Pavilion Three
- P4 Pavilion Four
- RC Resource Center

  Library
- SN Science North Building

- ST Charlene R. Nunley Student Services Center
  - Bookstore
  - Cafeteria
  - Counseling and Advising
  - Financial Aid Office
  - Public Safety Office
  - Raptor Central (Admissions, Enrollment, Visitor Services)
  - Records and Registration Office
  - Student Life Office

## WG West Garage (parking)

<sup>1</sup> Catherine and Isiah Leggett Math and Science Building under contruction; opens spring 2024. For information, visit montgomerycollege.edu/tpss-design.